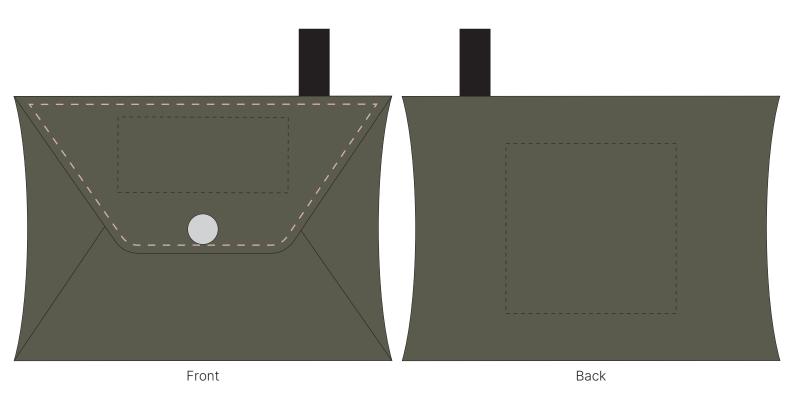

## JOB NO. XXXXXX T977 - 3 in 1 Charging Envelope

| Product Colour/s (Please specify product colour/s here) | Product Size<br>100mm W x 70mm H x 25mm D                                              | Actual Print Size (Please specify actual print size here) |
|---------------------------------------------------------|----------------------------------------------------------------------------------------|-----------------------------------------------------------|
| Print colour/s (Please specify print colour/s here)     | Print Method  ☐ Pad Print: 45mm W x 20mm H (front) ☐ Pad Print: 45mm W x 45mm H (back) |                                                           |

## ARTWORK (100% approx.)

NEW/REPEAT ORDER/REDO/BACK ORDER